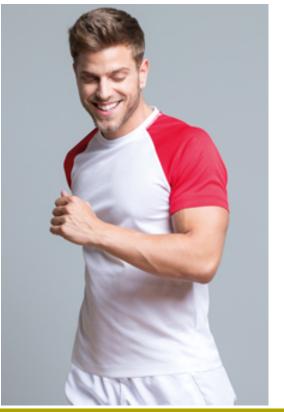

## SPORT CONTRAST MAN

## SPORTCTRM

Men's sports t-shirt with short raglan sleeves in contrast and with half-sleeve decorative stitching. Removable label Available in 4 colors and from size S to XXL.

Details:

- Contrast ragian sleeves.
- Decorative stitching on sleeves.
- 130 g/m<sup>2</sup>
- 100% Polyester