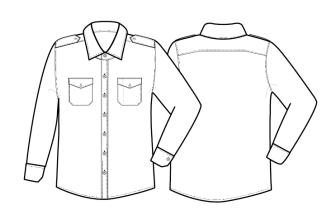

# **PR210 Men's Long Sleeve Pilot Shirt**

### Description

For those who require a more authoritative work uniform, this men's long sleeve Pilot shirt is ideal as it features tabs on the shoulders that can accommodate Epaulettes and also features two Mitred chest pockets.

#### **Product Features:**

- Formal collar styling
- Two Mitred button down chest pockets
- Combined pen pocket of left chest pocket
- Two button adjustable cuff
- Tabs for application of Epaulettes on the shoulders (PR715)