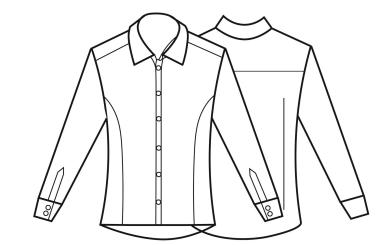

Colours Black, Steel

Sizes XS, S, M, L, XL, 2XL

Features - Soft collar styling

Contrast neckbandDouble buttoned cuff

- Single button sleeve placket

- Bust and back darts

- Curved hem

**Country of Origin** Bangladesh

## **Marketing Description**

100

17 52

Our ladies' 'Friday shirt' designed for a modern look for bar staff and for those more casual dress-down days in the office. A fitted shirt with soft collar styling with a contrast neckband which is visible when wearing as open neck. There's a single button sleeve placket that allows you to un-do and create a cool roll-back look on the lower arm. A curved hem, bust and back darts make for a flattering fitted shirt for women.