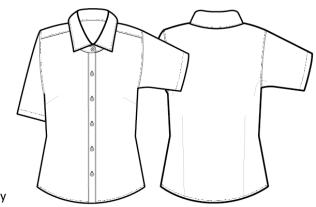

# PR321 Women's Short Sleeve Gingham Microcheck Shirt

### Description

This charming Gingham patterned short sleeve shirt offers a more casual approach with the soft collar styling. Made with 100% cotton for a soft and comfortable shirt that is available in four popular colourways.

#### **Product Features:**

- Soft collar styling
- Microcheck Gingham pattern
- Bust and back darts
- Curved hem