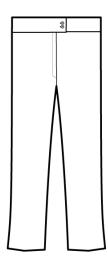

### Description

A straight leg trouser for women that features a deep waistband with crossover tab and with two button fastening. Available in two leg lengths, this is great all round uniform trouser.

#### **Product Features:**

- Trouser with a deep waistband
- YKK fastening zip
- Cross-over waistband with two button fastening
- Straight leg
- No pockets