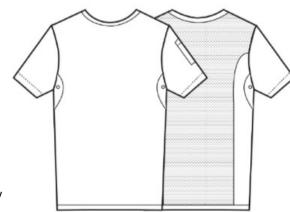

#### **Product Features:**

- Mesh back panel for airflow
- Underarm side vent holes
- Pen pocket on left sleeve
- Crew neck styling