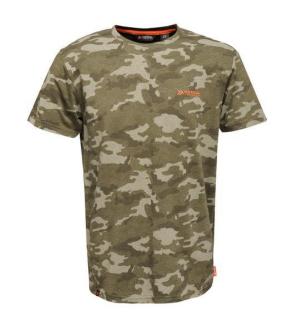

## **Product Information**

Cotton/Polyester marl single jersey

fabric

All over camouflage print

MENS Sizes S-XXXL (EU 48-62)

Carton Quantity 16

Country of Origin Bangladesh

Commodity Code 61091000

Colours PANTONE

1. Rock Grey Marl 95J 17-3911 TCX
2. Dark Khaki Marl 9ZR 19-0414 TCX

|              | S    | M   | L    | XL  | XXL  | XXXL |
|--------------|------|-----|------|-----|------|------|
| CHEST        | 100  | 106 | 114  | 122 | 132  | 140  |
| CBL          | 69   | 71  | 73   | 74  | 76   | 77   |
| SLEEVE (SNP) | 19.5 | 20  | 20.5 | 21  | 21.5 | 22   |