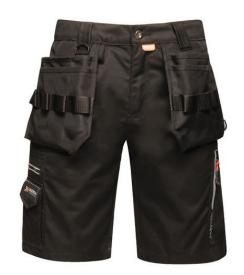

## TRJ385 Execute Holster Short

Hardwearing poly/cotton twill fabric **Product Information** 

Fabric weight 270g/m2 Durable water repellent finish Metal Shank button to CF fasten Reinforced seams with triple stitching

Reinforced crotch seam

Easily accessible foldaway 'Holster' pockets with multiple compartments Multi function tool and mobile phone

pockets to legs 2 front pockets 2 rear pockets Slim fit design Belt loops

D-ring attachment

Sizes 30" - 40" (NO 33") MENS

**Carton Quantity** 16

**Country of Origin** Pakistan

**Commodity Code** 62034390

Colours PANTONE 1. Black 800 19-4008 TCX

|            | 30 | 32 | 34 | 36 | 38  | 40  |
|------------|----|----|----|----|-----|-----|
| WAIST      | 82 | 87 | 94 | 97 | 102 | 107 |
| INSIDE LEG | 25 | 25 | 25 | 25 | 25  | 25  |