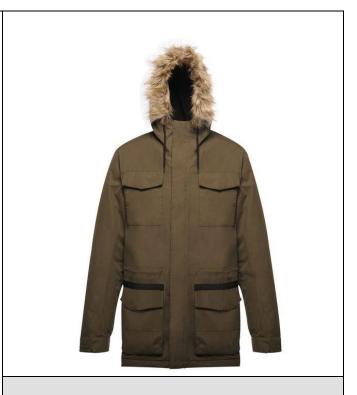

### **Fabric Information**

- Grown on hood with adjuster and faux fur trim
- Stormflap with stud fastening
- Two chest patch pockets with stud closure
- Two lower patch pockets with side hand warmer pockets
- Zipped sleeve pocket
- Adjustable cuffs
- Shockcord adjuster to waist

# **Special Features**

- Waterproof Isotex 5000 peached polyester fabric
- Thermo-guard 140gsm insulation
- Durable water repellent finish
- Windproof fabric
- Taped seams
- Polyester taffeta lining with strategic warm fleece panels

#### **Colours**

- 1. Black
- 2. Dark Khaki

Country of Origin-

Commodity Code-

| COLOUR | PANTONE |
|--------|---------|
| 1.     |         |
| 2.     |         |

| CM                           | S    | M    | L   | XL  | XXL  | XXXL |
|------------------------------|------|------|-----|-----|------|------|
| CHEST                        | 114  | 122  | 130 | 138 | 148  | 156  |
| CBL                          | 81.5 | 81.5 | 84  | 84  | 86.5 | 86.5 |
| SLEEVE<br>(CROWN TO<br>CUFF) | 67   | 68   | 69  | 70  | 71   | 72   |