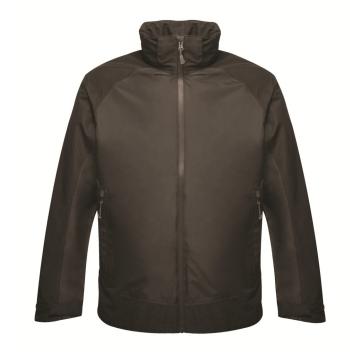

## **Product Specifications Sheet**

TRW484 Ashford II

**Fabric Information** 

Waterproof and breathable Isotex 5000 100% polyester, with strategic durable

ripstop panels

Durable water repellent finish

Part mesh, part polyester taffeta lining

Taped seams

Inner stormflap with extended scrim

lined chin guard

Concealed hood with adjusters

Articulated sleeves for enhanced range

of movement

2 lower pockets with hi-tech water re-

pellent zips

Internal security pocket

Adjustable cuffs

Adjustable shockcord hem

Internal zipped embroidery access

MENS

Sizes S-XXXL (EU 48-62)

**Carton Quantity** 

16