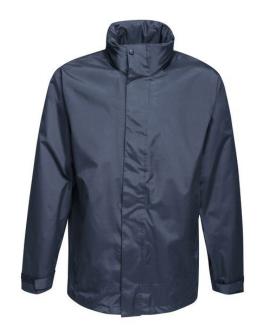

## **Product Specifications Sheet**

TRW492 Gibson IV

Fabric Information Waterproof Hydrafort 5000 peached

polyester fabric Windproof fabric Mesh lined body Taped seams

Interactive Concealed hood

Stormflap with hook and loop fastening

Adjustable cuffs 2 zipped lower pockets Inside pocket

Adjustable shockcord hem Concealed zip entrance in lining for

embroidery access

MENS Sizes S-XXXL (EU 48-62)

**Carton Quantity** 

16

**Country of Origin** 