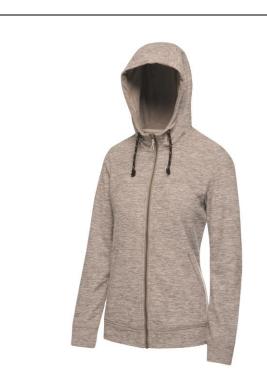

#### Made for comfort

A polycotton hood lining sits smooth against the skin and the drawcord adjuster allows you to lock warmth and keep wind at bay.

## Detailing

Kangaroo-style pockets provide comfort for when resting between workouts. A shaped-fit is crafted for women.