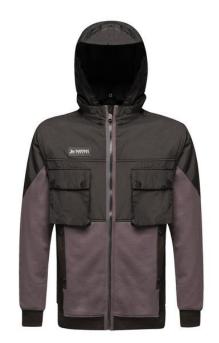

## TRF596 Onslaught Hoodie

**Product Information** 

280 g/m2 60% Cotton/ 40% Polyester

brushed back fabric

Woven water repellent fabric on shoulder, sleeves, front and back panels

Centre front zip with inner chin guard

Detachable hood

2 chest pockets

2 lower pockets

Ribbed cuffs and hem Sizes S-XXXL (EU 48-62)

Carton Quantity 16

Country of Origin Pakistan

Commodity Code 61103091

Colours

MENS

PANTONE

1. Iron/Black 6QQ

19-3908 TCX / 19-4008 TCX

|              | S    | M   | L    | XL   | XXL | XXXL |
|--------------|------|-----|------|------|-----|------|
| CHEST        | 99   | 107 | 115  | 123  | 133 | 141  |
| CBL          | 69.5 | 72  | 74.5 | 74.5 | 77  | 77   |
| SLEEVE (SNP) | 67   | 68  | 69   | 70   | 71  | 72   |