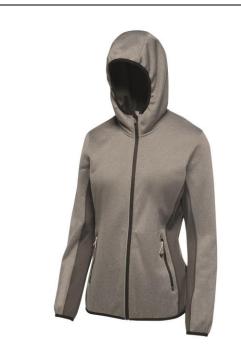

#### **TRA615**

Amsterdam Hooded Softshell Women's

#### **Comfort In Motion**

Extol stretch fabric to the side and underarm panels provide a jacket that moves with you.

#### **Weather Protection**

A quick drying, wind resistant jacket with a water repellent finish.

#### **Design Details**

Stay seen with reflective piping, remain snug with stretch binding to keep the hood, cuffs and hem and keep protected from the elements with the chin guard.

## Colours

1. Seal Grey 38

Country of Origin-

Commodity Code-

| COLOUR | PANTONE |
|--------|---------|
| 1.     |         |
| 2.     |         |

| CM                         | 8    | 10   | 12  | 14   | 16   |  |
|----------------------------|------|------|-----|------|------|--|
| CHEST                      | 94   | 98   | 102 | 107  | 112  |  |
| CBL                        | 64.5 | 64.5 | 67  | 67   | 69.5 |  |
| SLEEVE<br>CROWN TO<br>CUFF | 63   | 63.5 | 64  | 64.5 | 65   |  |