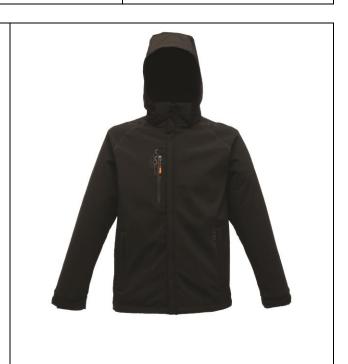

#### **Fabric Information.**

- Warm backed softshell fabric
- Durable water repellent finish
- Mesh lined body

### **Special Features**

- 2 zipped lower pockets and waterproof chest pocket
- Detachable hood with adjuster
- Adjustable cuff
- Adjustable shockcord hem
- Concealed zip entrance in lining for embroidery access

#### **Colours**

- 1. Black 800
- 2. Navy 450
- 3. Seal Grey 086

| County of Origin       | - China |
|------------------------|---------|
| Commodity code         | _       |
| <b>CMYK References</b> | _       |