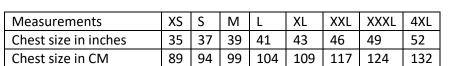

# Sizes S – XXXL (EU 48-62) Quantity per carton 8

## **Washing Instructions**

| BLOCK MEASUREMENTS (Inches) | S     | М     | L     | XL    | XXL   | XXXL  |
|-----------------------------|-------|-------|-------|-------|-------|-------|
| Block: CMJS                 |       |       |       |       |       |       |
| CHEST 2.5CM FROM            | 98    | 106.0 | 114.0 | 112.0 | 132.0 | 140.0 |
| ARMHOLE                     |       |       |       |       |       |       |
| SLEEVE LENGTH FROM          | 78.50 | 80    | 81.5  | 83.0  | 84.5  | 86    |
| SIDE NECK POINT TO          |       |       |       |       |       |       |
| CUFF EDGE                   |       |       |       |       |       |       |
| CENTRE BACK LENGTH          | 76.5  | 76.5  | 79    | 79    | 81.5  | 81.5  |
| HEM                         | 96.00 | 104.0 | 112.0 | 120.0 | 130.0 | 138.0 |
| SLEEVE LENGTH –             | 78.50 | 80.00 | 81.50 | 83.00 | 84.50 | 86.00 |
| OVERARM FROM NECK           |       |       |       |       |       |       |
| POINT INCLUDING CUFF        |       |       |       |       |       |       |