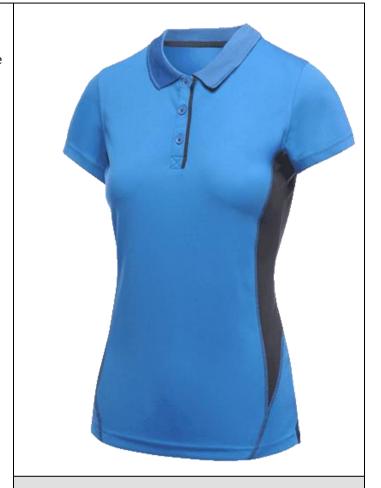

#### **MOVE WITH COMFORT**

Isovent pique fabric with natural stretch and split side hems enhance mobility. Ergonomic, fl at seams and no labels give smooth movement against your skin.

#### **LIGHT AND DRY**

Lightweight pique fabric efficiently moves sweat to the surface to help keep you dry. An anti-bacterial finish ensures lasting freshness.

#### **DESIGN DETAILS**

A button neck with a contrast trim and light ribbed collar give a classic polo look.