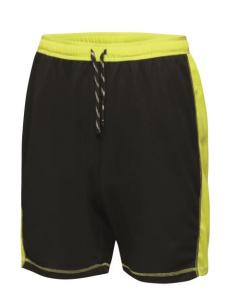

# **Design Details**

The elasticated and drawcord waist moves with you whilst the contrast colour side panels offer a unique look.

#### **Colours**

- 1. Navy (White) 7TT
- 2. Black (Classic Red) 2M6
- 3. Black (Lime Zest) 3GX

Country of Origin-

Commodity Code-

| COLOUR | PANTONE |
|--------|---------|
| 1.     |         |
| 2.     |         |