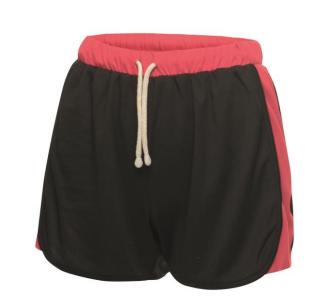

## **Design Details**

The elasticated and drawcord waist moves with you whilst the contrast colour side panels offer a unique look. Shaped fit for women.

### **Colours**

- 1. Navy (White) 7TT
- 2. Black (Classic Red) 2M6
- 3. Black (Hot Pink) 38I

Country of Origin-

Commodity Code-

| COLOUR | PANTONE |
|--------|---------|
| 1.     |         |
| 2.     |         |