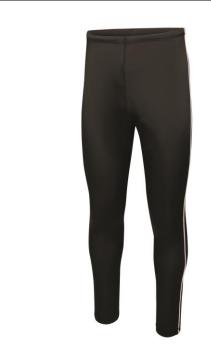

### **Stay Seen**

When training runs into the night, side leg piping detail ensures you're visible.

### **Colours**

1. Black (White Trim) 800

Country of Origin-

Commodity Code-

| COLOUR | PANTONE |
|--------|---------|
| 1.     |         |
| 2.     |         |

| CM               | S    | М  | L  | XL | XXL |  |
|------------------|------|----|----|----|-----|--|
| WAIST<br>RELAXED | 71.5 | 74 | 80 | 86 | 92  |  |
| INSIDE LEG       | 76   | 76 | 76 | 76 | 76  |  |