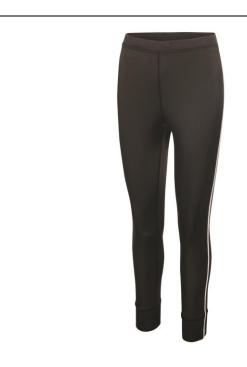

## Stay Seen

When training runs into the night, side leg piping detail ensures you're visible.

#### **Colours**

1. Black (White Trim) 800

Country of Origin-

Commodity Code-

| COLOUR | PANTONE |
|--------|---------|
| 1.     |         |
| 2.     |         |

| CM               | 8  | 10 | 12 | 14 | 16 |  |
|------------------|----|----|----|----|----|--|
| WAIST<br>RELAXED | 68 | 72 | 76 | 81 | 86 |  |
| INSIDE LEG       | 68 | 68 | 68 | 68 | 68 |  |