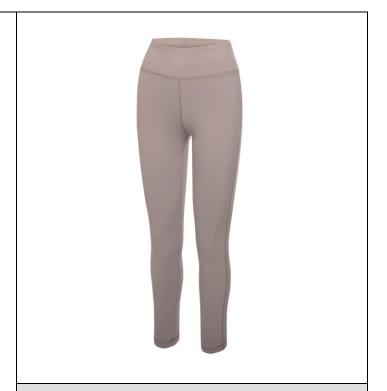

# Product Specifications Sheet TRJ365

Pincha Legging

### **Design Detail**

The flattering ankle length design is made to move with your body and the fabric is finished with a soft cotton touch feel.

#### Colours

- 1. Rock Grey 68M
- 2. Vivid Viola 58Z

Country of Origin-

Commodity Code-

| COLOUR | PANTONE |
|--------|---------|
| 1.     |         |
| 2.     |         |

| CM         | 8  | 10 | 12 | 14 | 16 |  |
|------------|----|----|----|----|----|--|
| WAIST      | 68 | 72 | 76 | 81 | 86 |  |
| INSIDE LEG | 68 | 68 | 68 | 68 | 68 |  |