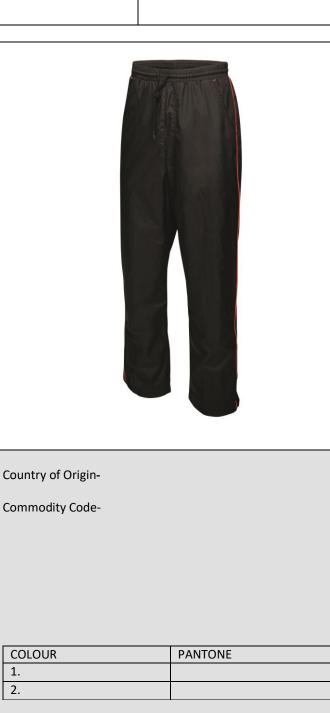

# Athens Tracksuit Trousers Men's

Polyester mesh lining and a durable water repellent finish keeps you warm and dry.

### **Active Comfort**

The elasticated and drawcord waist combines comfort and personalisation, perfect for when you're on the go.

#### **Training Convenience**

Two front pockets, one zipped back pocket and a zipped side opening keep possessions safe when in the throes of activity.

## Colours

- 1. Navy/White 6H7
- 2. Black/Classic Red 1CN
- 3. Black/Lime Zest 2XG

| СМ               | S  | М  | L  | XL | XXL |  |
|------------------|----|----|----|----|-----|--|
| WAIST<br>RELAXED | 82 | 86 | 90 | 94 | 98  |  |
| INSIDE LEG       | 79 | 79 | 79 | 80 | 81  |  |