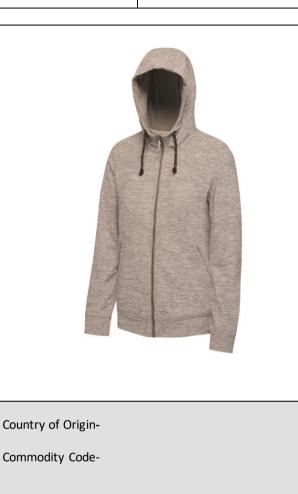

## Made for comfort

A polycotton hood lining sits smooth against the skin and the drawcord adjuster allows you to lock warmth and keep wind at bay.

### Detailing

Kangaroo-style pockets provide comfort for when resting between workouts.

# Colours

1. Rock Grey 68M

| COLOUR | PANTONE |
|--------|---------|
| 1.     |         |
| 2.     |         |
|        |         |
|        |         |
|        |         |
|        |         |

| СМ                         | S    | М   | L    | XL   | XXL |  |
|----------------------------|------|-----|------|------|-----|--|
| CHEST                      | 106  | 114 | 122  | 130  | 140 |  |
| CBL                        | 68.5 | 71  | 73.5 | 73.5 | 76  |  |
| SLEEVE<br>CROWN TO<br>CUFF | 65   | 66  | 67   | 68   | 69  |  |