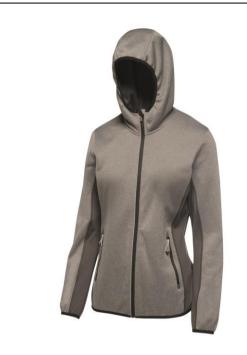

#### **TRA615**

Amsterdam Hooded Softshell Women's

### **Comfort In Motion**

Extol stretch fabric to the side and underarm panels provide a jacket that moves with you.

### **Weather Protection**

A quick drying, wind resistant jacket with a water repellent finish.

### **Design Details**

Stay seen with reflective piping, remain snug with stretch binding to keep the hood, cuffs and hem and keep protected from the elements with the chin guard.

## Colours

1. Seal Grey 38

Country of Origin-

Commodity Code-

| COLOUR | PANTONE |
|--------|---------|
| 1.     |         |
| 2.     |         |

| CM                         | 8    | 10   | 12  | 14   | 16   |  |
|----------------------------|------|------|-----|------|------|--|
| CHEST                      | 94   | 98   | 102 | 107  | 112  |  |
| CBL                        | 64.5 | 64.5 | 67  | 67   | 69.5 |  |
| SLEEVE<br>CROWN TO<br>CUFF | 63   | 63.5 | 64  | 64.5 | 65   |  |