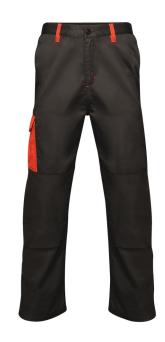

## **Product Specifications Sheet**

TRJ378 Contrast Cargo Trousers

**Product Information** 

Hardwearing polyester/cotton twill fabric with water repellent coating Multi zip pocket design with part elasticated waistband

Triple stitched seams with reinforced

crotch

Knee pad pockets compatible with

regatta kneepads

MENS Sizes 28"-46" (EU 42-62)

AVAILABLE in SHORT LEG (29"), REG LEG (31") and LONG LEG (33")

Carton Quantity 16