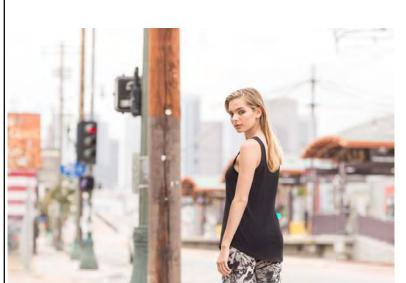

## **SK234 SLOUNGE VEST**

Fabric: 60% Cotton, 40% Polyester Single Jersey

Weight: 140GSM Sizes: XS - 2XL

Carton: 72 (XS and 2XL are 12 per carton)

**Description:** • Tear-out label. · Relaxed fit vest.

• Self-fabric binding around neck and

armholes, with topstitching. Scoop neck and low scoop back.Curved hem, with gentle droptail hem

at back.