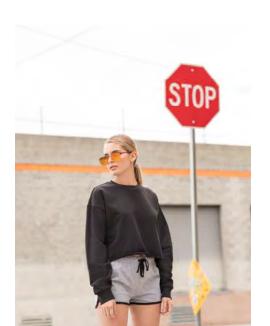

### **CROPPED SLOUNGE SWEAT**

Fabric: 80% Cotton, 20% Polyester Brushed Back

Weight: 280GSM Sizes: XS - XL

Carton: 24

**Description:** • Tear-out label.

Oversized sweat with cropped raw

nem.

• Set-in sleeves, with dropped shoulders.

• 2x2 ribbed neck and cuffs.

• Single jersey back neck tape.

## Care Instructions:

Wash Dark Colours Together, Re-shape Whilst Damp, Dry Out Of Direct Sunlight, Iron on Reverse of Decoration

Country of Origin: Commodity Code:

Pakistan 61091000

## **CROPPED SLOUNGE SWEAT**