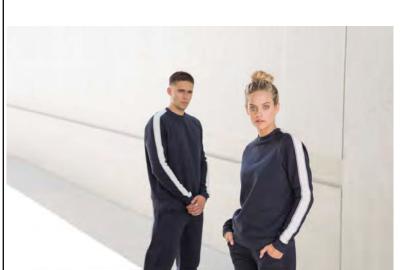

## **UNISEX CONTRAST SWEAT**

60% Cotton, 40% Polyester Brushed Fabric:

**Back Fleece** 

Weight: 250GSM 2XS - 2XL Sizes:

24 (2XS and 2XL 12) Carton:

**Description:** • Tear-out label.

- Unisex oversized sweat with contrast striped sleeves.
- · Raglan sleeves.
- · Striped contrast 100% polyester taping down outside sleeves, suitable for sublimation printing.
- 1x1 deep ribbed hem and cuffs.
- Ribbed neckline.
- Single jersey back neck facing and back neck tape.
- Coordinates with SF425/SK425 Slim Fit