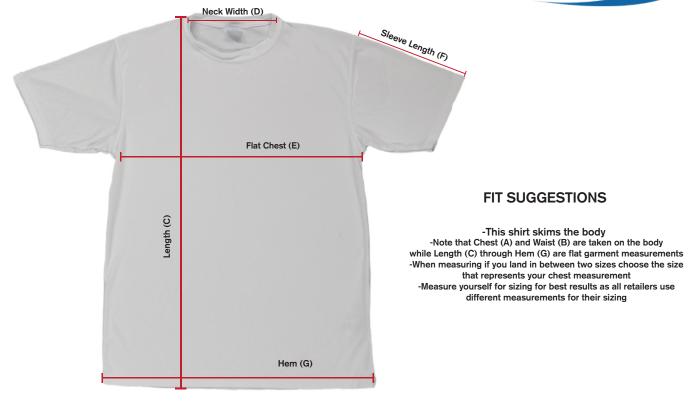

## Mens Solar Short Sleeve Flat Garment Specifications

|       | Length (C) | Neck Width (D) | Flat Chest (E) | Sleeve Length (F) | Hem (G) |
|-------|------------|----------------|----------------|-------------------|---------|
| XS    | 68.5cm     | 17.75cm        | 45.75cm        | 19cm              | 45.75cm |
| S     | 71cm       | 19cm           | 49.5cm         | 20.3cm            | 49.5cm  |
| M     | 73.6cm     | 20.3cm         | 52cm           | 21.5cm            | 53.3cm  |
| L     | 76.25cm    | 20.3cm         | 54.5cm         | 22.8cm            | 57cm    |
| XL    | 78.75cm    | 21.5cm         | 58.5cm         | 24cm              | 61cm    |
| XXL   | 81.25cm    | 21.5cm         | 63.5cm         | 25.5cm            | 64.75cm |
| XXXL  | 83.8cm     | 22.8cm         | 66cm           | 26cm              | 68.5cm  |
| XXXXL | N/A        | N/A            | N/A            | N/A               | N/A     |

## HOW TO MEASURE ON THE FLAT...

Length (C) - Hold tape measure at highest point on shirt and pull tape down to the bottom of the hem

Neck Width (D) - Hold tape measure at one side of neck hem and pull to the other side

Flat Chest (E) - Hold tape measure under armhole and pull to the other side

Sleeve Length (F) - Hold tape measure at the top of the armhole seam and pull to bottom of sleeve hem

Hem (G) - Hold tape measure at side seam and pull to the other side