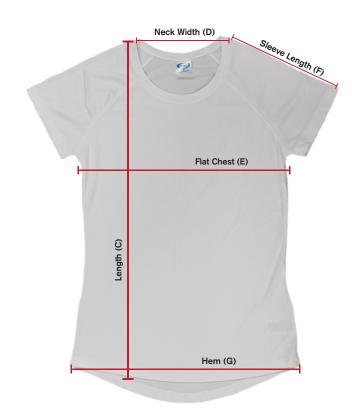

## **Solar Short Sleeve Flat Garment Specifications**

|       | Length (C) | Neck Width (D) | Flat Chest (E) | Sleeve Length (F) | Hem (G) |
|-------|------------|----------------|----------------|-------------------|---------|
| XS    | 61cm       | 19.7cm         | 38cm           | 20.3cm            | 40.5cm  |
| S     | 63.5cm     | 20.3cm         | 40.5cm         | 21.5cm            | 44.5cm  |
| M     | 66cm       | 20.3cm         | 44.5cm         | 22.8cm            | 45.75cm |
| L     | 68.5cm     | 21cm           | 47cm           | 24cm              | 48.25cm |
| XL    | 71cm       | 21.6cm         | 48.25cm        | 25.5cm            | 50.8cm  |
| XXL   | 73.5cm     | 21.6cm         | 50.8cm         | 26.7cm            | 53.3cm  |
| XXXL  | N/A        | N/A            | N/A            | N/A               | N/A     |
| XXXXL | N/A        | N/A            | N/A            | N/A               | N/A     |

## HOW TO MEASURE ON THE FLAT...

Length (C) - Hold tape measure at highest point on shirt and pull tape down to the bottom of the hem

Neck Width (D) - Hold tape measure at one side of neck hem and pull to the other side

Flat Chest (E) - Hold tape measure under armhole and pull to the other side

Sleeve Length (F) - Hold tape measure at the top of the armhole seam and pull to bottom of sleeve hem

Hem (G) - Hold tape measure at side seam and pull to the other side