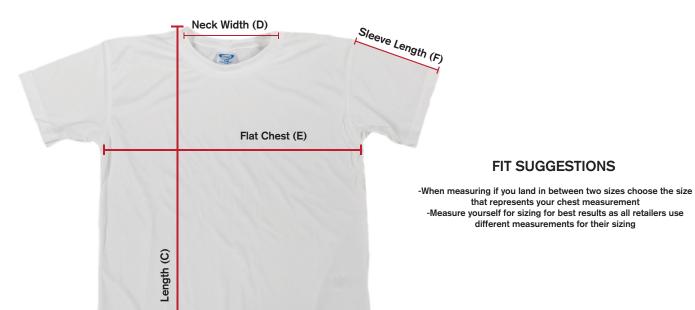

## **Solar Short Sleeve Flat Garment Specifications**

|    | Length (C) | Neck Width (D) | Flat Chest (E) | Sleeve Length (F) | Hem (G) |
|----|------------|----------------|----------------|-------------------|---------|
| XS | N/A        | N/A            | N/A            | N/A               | N/A     |
| S  | 49.5cm     | 15.25cm        | 39.35cm        | 14cm              | 39.35cm |
| M  | 55.8cm     | 16.5cm         | 40.5cm         | 14.5cm            | 42cm    |
| L  | 59.75cm    | 18.5cm         | 43cm           | 16.5cm            | 43cm    |
| XL | 63.5cm     | 19cm           | 45.75cm        | 16.5cm            | 44.5cm  |

## HOW TO MEASURE ON THE FLAT...

Length (C) - Hold tape measure at highest point on shirt and pull tape down to the bottom of the hem

Neck Width (D) - Hold tape measure at one side of neck hem and pull to the other side

Flat Chest (E) - Hold tape measure under armhole and pull to the other side

Sleeve Length (F) - Hold tape measure at the top of the armhole seam and pull to bottom of sleeve hem