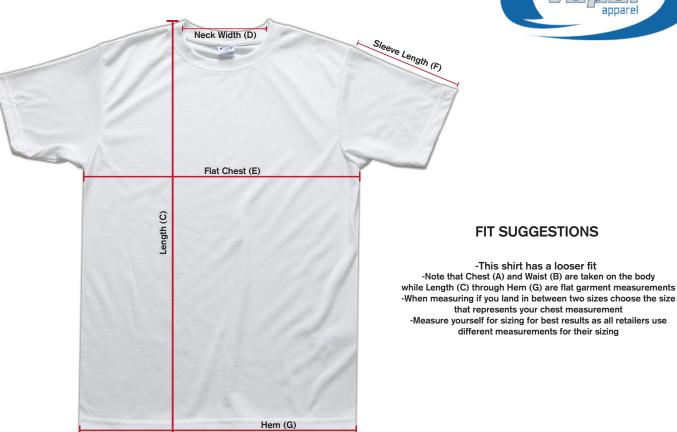

# **Basic Short Sleeve** Unisex **A1SJBB**

**FIT SUGGESTIONS** 

-This shirt has a looser fit

## **Basic Short Sleeve Flat Garment Specifications**

|       | Length (C) | Neck Width (D) | Flat Chest (E) | Sleeve Length (F) | Hem (G) |
|-------|------------|----------------|----------------|-------------------|---------|
| XS    | 67cm       | 19cm           | 45.75cm        | 19cm              | 45.75cm |
| S     | 70cm       | 19.7cm         | 49.5cm         | 20.3cm            | 49.5cm  |
| M     | 72.5cm     | 20.3cm         | 53.3cm         | 21.5cm            | 53.3cm  |
| L     | 75cm       | 21cm           | 57cm           | 22cm              | 57cm    |
| XL    | 77.5cm     | 21.5cm         | 61cm           | 24cm              | 61cm    |
| XXL   | 80cm       | 22cm           | 64.75cm        | 25.5cm            | 64.75cm |
| XXXL  | 82.5cm     | 23cm           | 68.5cm         | 26.67cm           | 68.5cm  |
| XXXXL | 85cm       | 24cm           | 72.3cm         | 28cm              | 72.3cm  |

## HOW TO MEASURE ON THE FLAT ...

Length (C) - Hold tape measure at highest point on shirt and pull tape down to the bottom of the hem

Neck Width (D) - Hold tape measure at one side of neck hem and pull to the other side

Flat Chest (E) - Hold tape measure under armhole and pull to the other side

Sleeve Length (F) - Hold tape measure at the top of the armhole seam and pull to bottom of sleeve hem

Hem (G) - Hold tape measure at side seam and pull to the other side