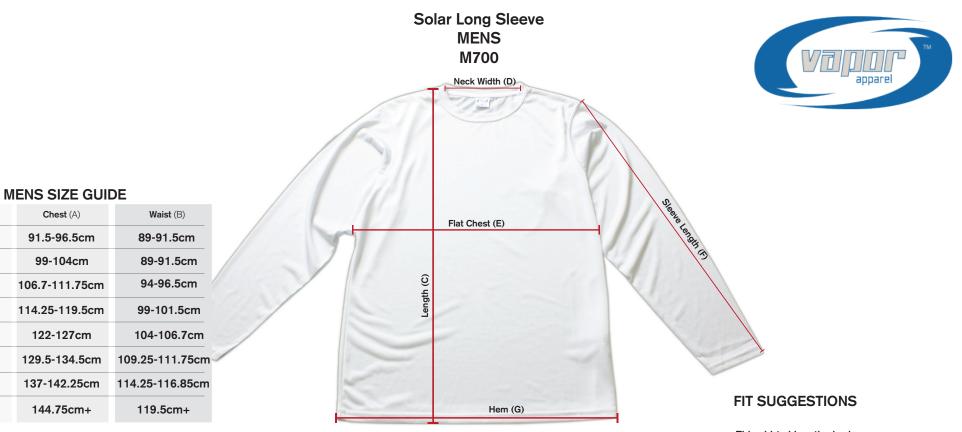

-This shirt skims the body
-Note that Chest (A) and Waist (B) are taken on the body
while Length (C) through Hem (G) are flat garment measurements
-When measuring if you land in between two sizes choose the size
that represents your chest measurement
-Measure yourself for sizing for best results as all retailers use
different measurements for their sizing

## Mens Solar Long Sleeve Flat Garment Specifications

Vapor Size

XS

S

M

L

XL

XXL

**XXXL** 

**XXXXL** 

|       | Length (C) | Neck Width (D) | Flat Chest (E) | Sleeve Length (F) | Hem (G) |
|-------|------------|----------------|----------------|-------------------|---------|
| XS    | 66cm       | 17.75cm        | 52cm           | 62.25cm           | 50.8cm  |
| S     | 68.5cm     | 17.75cm        | 53.3cm         | 62.8cm            | 53.3cm  |
| М     | 71cm       | 17.75cm        | 55.8cm         | 63.5cm            | 55.8cm  |
| L     | 72.4cm     | 17.75cm        | 58.5cm         | 64.75cm           | 58.5cm  |
| XL    | 76.2cm     | 19.7cm         | 61cm           | 65.5cm            | 61cm    |
| XXL   | 80cm       | 20.3cm         | 63.5cm         | 66cm              | 62.25cm |
| XXXL  | 81.25cm    | 20.3cm         | 64.75cm        | 66cm              | 63.5cm  |
| XXXXL | 85cm       | 22.25cm        | 67.3cm         | 68.5cm            | 66cm    |

## HOW TO MEASURE ON THE FLAT...

Length (C) - Hold tape measure at highest point on shirt and pull tape down to the bottom of the hem

Neck Width (D) - Hold tape measure at one side of neck hem and pull to the other side

Flat Chest (E) - Hold tape measure under armhole and pull to the other side

Sleeve Length (F) - Hold tape measure at the top of the armhole seam and pull to bottom of sleeve hem

Hem (G) - Hold tape measure at side seam and pull to the other side