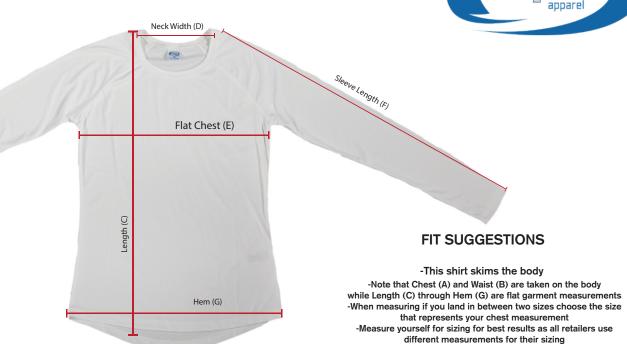

## **Solar Long Sleeve Flat Garment Specifications**

|       | Length (C) | Neck Width (D) | Flat Chest (E) | Sleeve Length (F) | Hem (G) |
|-------|------------|----------------|----------------|-------------------|---------|
| XS    | 59.7cm     | 17.75cm        | 40.6cm         | 67.3cm            | 40.6cm  |
| S     | 63.5cm     | 18.5cm         | 43cm           | 69.8cm            | 43cm    |
| М     | 66cm       | 19cm           | 44.5cm         | 72.4cm            | 45.75cm |
| L     | 68.5cm     | 19.7cm         | 48.25cm        | 75cm              | 48.25cm |
| XL    | 71cm       | 20.3cm         | 49.5cm         | 76.25cm           | 51cm    |
| XXL   | 73.6cm     | 21cm           | 53.3cm         | 78.75cm           | 53.3cm  |
| XXXL  | N/A        | N/A            | N/A            | N/A               | N/A     |
| XXXXL | N/A        | N/A            | N/A            | N/A               | N/A     |

## HOW TO MEASURE ON THE FLAT ...

Length (C) - Hold tape measure at highest point on shirt and pull tape down to the bottom of the hem

Neck Width (D) - Hold tape measure at one side of neck hem and pull to the other side

Flat Chest (E) - Hold tape measure under armhole and pull to the other side

Sleeve Length (F) - Hold tape measure at the top of the armhole seam and pull to bottom of sleeve hem

Hem (G) - Hold tape measure at side seam and pull to the other side