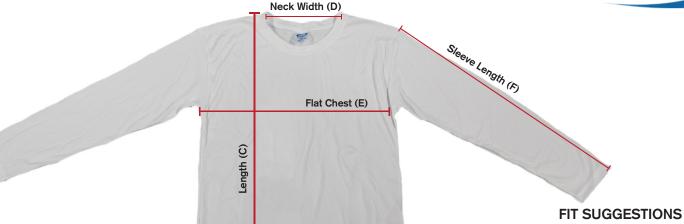

## **Solar Long Sleeve Flat Garment Specifications**

|    | Length (C) | Neck Width (D) | Flat Chest (E) | Sleeve Length (F) | Hem (G) |
|----|------------|----------------|----------------|-------------------|---------|
| XS | N/A        | N/A            | N/A            | N/A               | N/A     |
| S  | 49.5cm     | 15.25cm        | 39.3cm         | 38cm              | 39.3cm  |
| M  | 55.8cm     | 16.5cm         | 40.5cm         | 43cm              | 40.5cm  |
| L  | 59.75cm    | 18.5cm         | 43cm           | 48.25cm           | 43cm    |
| XL | 63.5cm     | 19cm           | 45.75cm        | 54cm              | 45.75cm |

## HOW TO MEASURE ON THE FLAT...

Length (C) - Hold tape measure at highest point on shirt and pull tape down to the bottom of the hem

Neck Width (D) - Hold tape measure at one side of neck hem and pull to the other side

Flat Chest (E) - Hold tape measure under armhole and pull to the other side

Sleeve Length (F) - Hold tape measure at the top of the armhole seam and pull to bottom of sleeve hem